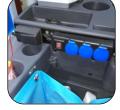

lly tightened)





5.To install the small tank holder (1 pcs 103.0003.797). To put the small tank holder to the top front position of cart, make sure the holes are aligned with the cart. Then lock the holder with screws (6 pcs 103.0018.8) by electrical drill (to use allen key if the screw is not fully tightened)



6.To install the flat shell and bridge subassembly (s.103.0006.394). To put the flat shell subassembly to the front and bottom position of cart, make sure the holes are aligned with the cart. Then lock the flat shell subassembly with screws(6 pcs 103.0018.8) by electrical drill (to use allen key if the screw is not fully tightened)





## Installation

7.To connect the belt(103.0016.0)



9.To attach the bag (103.0025.0) on the handle of cart.



#### Operation instruction





1.Use key to open and lock the drawer. 2.Small tank holder can put 2 small tank; 3.Big tank holder can put 2 big tank;

4. Disconnect the belt and put the bridge on the ground. Push the imop machine on the falt shelf and lock the machine handle by I land lock system. Then connect the belt and grasp the handle of the I land to push. You can use the rear wheel to stop the I-land.

5.Use socket on I land I to offer the power for battery charger

#### Specification of i-land L

Carton size: 1090x890x675mm Weight: 64.6kgs 0.66M<sup>3</sup> CBM: 2 CARTONS on 1 pallet --- CBM 1.43M<sup>3</sup>

8. install the hook (1 pcs 103.0021.1)with screw (2 pcs 103.0018.2) on part





Option

Part

Option Part

(35)

Option

Part

36

Option

Part

Option

# ©i-land L

| ITEM | P/N               | DESCRIP