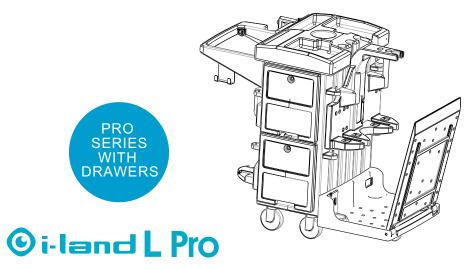

#### Operation instruction

1.Use key to open and lock the drawer. 2.Small tank holder can put 2 small tank; 3.Big tank holder can put 2 big tank;

4. Disconnect the belt and put the bridge on the ground. Push the imop machine on the falt shelf and lock the machine handle by I land lock system. Then connect the belt and grasp the handle of the I land to push. You can use the rear wheel to stop the I-land.