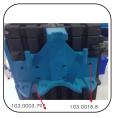

5.To install the small tank holder (1 pcs 103.0003.797). To put the small tank holder to the top front position of cart, make sure the holes are aligned with the cart. Then lock the holder with screws (6 pcs 103.0018.8) by electrical drill (to use allen key if the screw is not fully tightened)