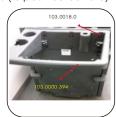

#### Tools

Alan wrench

Alan wrench Alan wrench Key 5/32" 3. 94"Key 5/32" 4. 33" Key 5/32" 4. 33" P/N:103.0024.0 P/N:103.0024.1 P/N:103.0024.1

Electric screw driver Material List

1X

Handle 1X P/N:103.0000.394