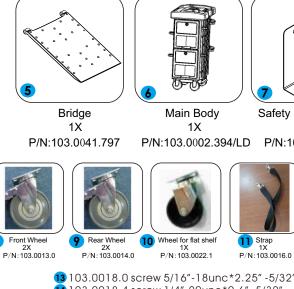

Small Tank Holder **Big Tank Holder** 1X P/N:103.0003.797 P/N:103.0004.394

Flat Shelf 1X P/N:103.0006.394A

Safety Sign hanger

P/N:103.0021.1

1X

12 Wash Bag

P/N:103.0025.0

**13** 103.0018.0 screw 5/16"-18unc\*2.25" -5/32", 6 PCS 14 103.0018.4 screw 1/4"-20unc\*0.6" -5/32", 6 PCS **15** 103.0018.8 screw 5/16"-18unc\*0.7"- 5/32", 16 PCS 16 103.0018.8 screw 5/16"-18unc\*1.5"- 5/32", 20 PCS 17 103.0018.9 screw 5/16"-18unc\*1.6"- 5/32", 4PCS **18** 103.0018.9 screw 5/16"-18unc\*2" -5/32", 4PCS

4.To install Big tank holder(1 pcs 103.0004.394). To put the big tank holder to the rear cart, make sure the holes are aligned with the cart. Then lock the holder with screws (8 pcs 103.0018.8) by electrical drill (to use allen key if the screw is not fully tightened)

5.To install the small tank holder (1 pcs 103.0003.797). To put the small tank holder to the top front position of cart, make sure the holes are aligned with the cart. Then lock the holder with screws (6 pcs 103.0018.8) by electrical drill (to use allen key if the screw is not fully tightened)

6.To install the flat shell and bridge subassembly (s.103.0006.394). To put the flat shell subassembly to the front and bottom position of cart, make sure the holes are aligned with the cart. Then lock the flat shell subassembly with screws(6 pcs 103.0018.8) by electrical drill (to use allen key if the screw is not fully tightened)