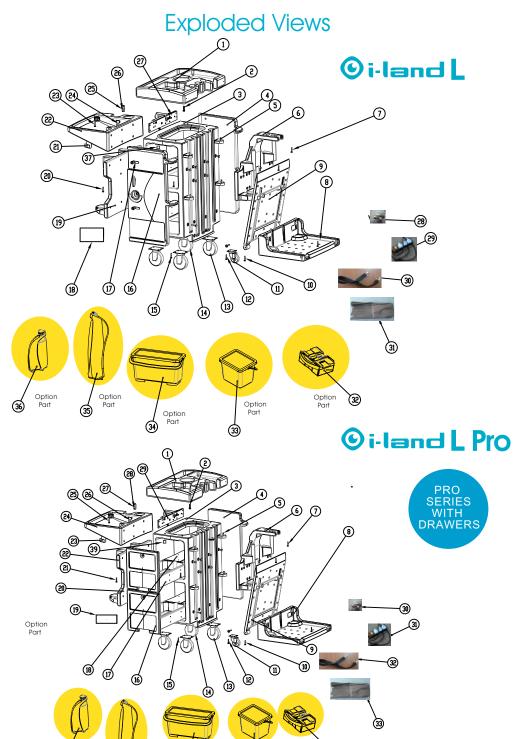

# ©i-land L

| ITEM | P/N               | DESCRIPTION                      | QTY |
|------|-------------------|----------------------------------|-----|
| 1    | 103.0046.394      | I LAND L TOP COVER               | 1   |
| 2    | 103.0018.13       | SCREW 1/4" -20UNC*1.75" 5/32"    | 4   |
| 3    | 103.0047.394      | I LAND L MAIN BODY               | 1   |
| 4    | 103.0045.394      | LEFT FRONT DOOR                  | 1   |
| 5    | 103.0018.9        | SCREW 5/16" - 18UNC81.6" 5/32"   | 4   |
| 6    | 103.0003.797      | I LAND SMALL TANK HOLDER         | 1   |
| 7    | 103.0018.8        | SCREW 5/16" - 18UNC* 1.5" 5/32"  | 1   |
| 8    | 103.0006.394      | I LAND FLAT SHELF                | 1   |
| 9    | 103.0041.797      | I LAND LONG BRIDGE               | 1   |
| 10   | 103.0018.10       | SCREW 5/16" - 18UNC*2 5/32"      | 2   |
| 11   | 103.0022.0        | CASTOR FLAT SHELF                | 1   |
| 12   | 103.0018.12       | SCREW 10-24UNC*0.47"             | 4   |
| 13   | 103.0013.0        | I LAND FRONT WHEEL               | 2   |
| 14   | 103.0014.0        | I LAND REAR WHEEL                | 2   |
| 15   | 103.0018.4        | SCREW 5/16" - 18UNC*0.7" 5/32"   | 16  |
| 16   | 103.0043.797      | RIGHT FRONT DOOR                 | 1   |
| 17   | 103.0015.0        | I LAND LOCK WITH KEY             | 2   |
| 18   | 103.0466.0015.03  | I LAND L METAL PLATE             | 2   |
| 19   | 103.0004.39       | I LAND BIG TANK HOLDER           | 1   |
| 20   | 103.0017.0        | I LAND L MAGNETS                 | 2   |
| 21   | 103.0021.0        | SAFETY SIGN HANGER               | 1   |
| 22   | 103.0000.394      | I LAND L HANDLE                  | 1   |
| 23   | 103.0018.0        | SCREW 5/16" - 18 UNC82.25" 5/32" | 6   |
| 24   | 103.0026.0        | HOOK FOR BAG                     | 2   |
| 25   | 22.0301.0         | CABLE HOOK EXTERNAL NEW          | 2   |
| 26   | 24.0001.0/A       | CABLE HOLDER ADAPTOR             | 1   |
| 27   | 103.0023.X        | SCREW 5/16" - 18UNC*2 5/32"      | 1   |
| 28   | 103.0018.1        | I LAND RING SCREW                | 2   |
| 29   | S.103.0019.X      | I LAND PLUG SOCKET               | 1   |
| 30   | 103.0016.0        | I LAND STRAP WITH CLIP           | 1   |
| 31   | 103.0025.0        | I LAND BAG                       | 1   |
| 32   | S.72.0104.X       | IMOP BATTERY CHARGER             | 2   |
| 33   | S.92.0018.390/797 | ASSY BUCKET 3.5 GALLON GREY      | 1   |
| 34   | S.92.0015.390/797 | ASSY BUCKET 6 GALLON GREY        | 1   |
| 35   | S.72.0088.1       | SOLUTION COMPARTMENT             | 2   |
| 36   | S.72.0081.1       | ASSY CLEAN COMPARTMENT           | 2   |
| 37   | 103.0101.0        | MAGNET                           | 2   |