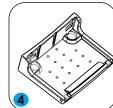

6.To install the flat shell and bridge subassembly (s.103.0006.394). To put the flat shell subassembly to the front and bottom position of cart, make sure the holes are aligned with the cart. Then lock the flat shell subassembly with screws(6 pcs 103.0018.8) by electrical drill (to use allen key if the screw is not fully tightened)