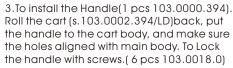

### Installation

1. Open the Card box, and take the cart out,

2.Roll the cart over and to install the casters (2 pcs 103.0014.0 and 2 pcs 103.0013.0)the swivel caster(103.0014.0) should be installed at back position. To lock the caster with screws(16 pcs 103.0018.4) which in the same pack of casters.