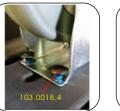

### Installation

1. Open the Card box, and take the cart out,

2.Roll the cart over and to install the casters (2 pcs 103.0014.0 and 2 pcs 103.0013.0)the swivel caster(103.0014.0) should be installed at back position. To lock the caster with screws(16 pcs 103.0018.4) which in the same pack of casters.