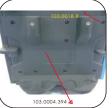

4.To install Big tank holder(1 pcs 103.0004.394). To put the big tank holder to the rear cart, make sure the holes are aligned with the cart. Then lock the holder with screws (8 pcs 103.0018.8) by electrical drill (to use allen key if the screw is not fully tightened)