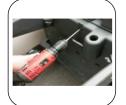

4.To install Big tank holder(1 pcs 103.0004.394). To put the big tank holder to the rear cart, make sure the holes are aligned with the cart. Then lock the holder with screws (8 pcs 103.0018.8) by electrical drill (to use allen key if the screw is not fully tightened)

5.To install the small tank holder (1 pcs 103.0003.797). To put the small tank holder to the top front position of cart, make sure the holes are aligned with the cart. Then lock the holder with screws (6 pcs 103.0018.8) by electrical drill (to use allen key if the screw is not fully tightened)

6.To install the flat shell and bridge subassembly (s.103.0006.394). To put the flat shell subassembly to the front and bottom position of cart, make sure the holes are aligned with the cart. Then lock the flat shell subassembly with screws(6 pcs 103.0018.8) by electrical drill (to use allen key if the screw is not fully tightened)