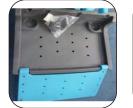

6.To install the flat shell and bridge subassembly (s.103.0006.394). To put the flat shell subassembly to the front and bottom position of cart, make sure the holes are aligned with the cart. Then lock the flat shell subassembly with screws(6 pcs 103.0018.8) by electrical drill (to use allen key if the screw is not fully tightened)