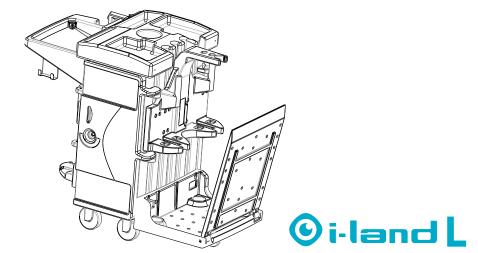

# ©i-land L

| ITEM | P/N               | DESCRIPTION                      | QTY |
|------|-------------------|----------------------------------|-----|
| 1    | 103.0046.394      | I LAND L TOP COVER               | 1   |
| 2    | 103.0018.13       | SCREW 1/4" -20UNC*1.75" 5/32"    | 4   |
| 3    | 103.0047.394      | I LAND L MAIN BODY               | 1   |
| 4    | 103.0045.394      | LEFT FRONT DOOR                  | 1   |
| 5    | 103.0018.9        | SCREW 5/16" - 18UNC81.6" 5/32"   | 4   |
| 6    | 103.0003.797      | I LAND SMALL TANK HOLDER         | 1   |
| 7    | 103.0018.8        | SCREW 5/16" - 18UNC* 1.5" 5/32"  | 1   |
| 8    | 103.0006.394      | I LAND FLAT SHELF                | 1   |
| 9    | 103.0041.797      | I LAND LONG BRIDGE               | 1   |
| 10   | 103.0018.10       | SCREW 5/16" - 18UNC*2 5/32"      | 2   |
| 11   | 103.0022.0        | CASTOR FLAT SHELF                | 1   |
| 12   | 103.0018.12       | SCREW 10-24UNC*0.47"             | 4   |
| 13   | 103.0013.0        | I LAND FRONT WHEEL               | 2   |
| 14   | 103.0014.0        | I LAND REAR WHEEL                | 2   |
| 15   | 103.0018.4        | SCREW 5/16" - 18UNC*0.7" 5/32"   | 16  |
| 16   | 103.0043.797      | RIGHT FRONT DOOR                 | 1   |
| 17   | 103.0015.0        | I LAND LOCK WITH KEY             | 2   |
| 18   | 103.0466.0015.03  | I LAND L METAL PLATE             | 2   |
| 19   | 103.0004.39       | I LAND BIG TANK HOLDER           | 1   |
| 20   | 103.0017.0        | I LAND L MAGNETS                 | 2   |
| 21   | 103.0021.0        | SAFETY SIGN HANGER               | 1   |
| 22   | 103.0000.394      | I LAND L HANDLE                  | 1   |
| 23   | 103.0018.0        | SCREW 5/16" - 18 UNC82.25" 5/32" | 6   |
| 24   | 103.0026.0        | HOOK FOR BAG                     | 2   |
| 25   | 22.0301.0         | CABLE HOOK EXTERNAL NEW          | 2   |
| 26   | 24.0001.0/A       | CABLE HOLDER ADAPTOR             | 1   |
| 27   | 103.0023.X        | SCREW 5/16" - 18UNC*2 5/32"      | 1   |
| 28   | 103.0018.1        | I LAND RING SCREW                | 2   |
| 29   | S.103.0019.X      | I LAND PLUG SOCKET               | 1   |
| 30   | 103.0016.0        | I LAND STRAP WITH CLIP           | 1   |
| 31   | 103.0025.0        | I LAND BAG                       | 1   |
| 32   | S.72.0104.X       | IMOP BATTERY CHARGER             | 2   |
| 33   | S.92.0018.390/797 | ASSY BUCKET 3.5 GALLON GREY      | 1   |
| 34   | S.92.0015.390/797 | ASSY BUCKET 6 GALLON GREY        | 1   |
| 35   | S.72.0088.1       | SOLUTION COMPARTMENT             | 2   |
| 36   | S.72.0081.1       | ASSY CLEAN COMPARTMENT           | 2   |
| 37   | 103.0101.0        | MAGNET                           | 2   |