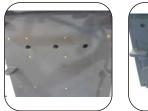

4.To install Big tank holder(1 pcs 103.0004.394). To put the big tank holder to the rear cart, make sure the holes are aligned with the cart. Then lock the holder with screws (8 pcs 103.0018.8) by electrical drill (to use allen key if the screw is not fully tightened)

5.To install the small tank holder (1 pcs 103.0003.797). To put the small tank holder to the top front position of cart, make sure the holes are aligned with the cart. Then lock the holder with screws (6 pcs 103.0018.8) by electrical drill (to use allen key if the screw is not fully tightened)