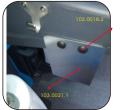

#### Specification of i-land L

Carton size: 1090x890x675mm Weight: 64.6kgs 0.66M<sup>3</sup> CBM: 2 CARTONS on 1 pallet --- CBM 1.43M<sup>3</sup>

8. install the hook (1 pcs 103.0021.1)with screw (2 pcs 103.0018.2) on part

Small Tank Holder **Big Tank Holder** 1X P/N:103.0003.797 P/N:103.0004.394

Flat Shelf 1X P/N:103.0006.394A

Safety Sign hanger

P/N:103.0021.1

1X

12 Wash Bag

P/N:103.0025.0

**13** 103.0018.0 screw 5/16"-18unc\*2.25" -5/32", 6 PCS 14 103.0018.4 screw 1/4"-20unc\*0.6" -5/32", 6 PCS **15** 103.0018.8 screw 5/16"-18unc\*0.7"- 5/32", 16 PCS 16 103.0018.8 screw 5/16"-18unc\*1.5"- 5/32", 20 PCS 17 103.0018.9 screw 5/16"-18unc\*1.6"- 5/32", 4PCS **18** 103.0018.9 screw 5/16"-18unc\*2" -5/32", 4PCS