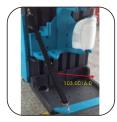

#### Operation instruction

1.Use key to open and lock the drawer. 2.Small tank holder can put 2 small tank; 3.Big tank holder can put 2 big tank;

4. Disconnect the belt and put the bridge on the ground. Push the imop machine on the falt shelf and lock the machine handle by I land lock system. Then connect the belt and grasp the handle of the I land to push. You can use the rear wheel to stop the I-land.

5.Use socket on I land I to offer the power for battery charger