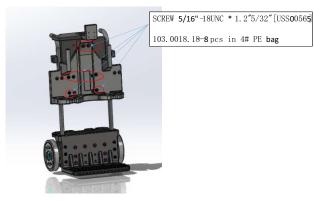

#### Installation

4. Install charger holder to main board with 3 pcs 5/16" screw

SCREW **5/16**"-18UNC \* 1.2" **5/32**"

103.0018.18-3 pcs in 4# PE bag

5. Install SA basket to main board with  $2~{\rm pcs}~5/16$ " screw, and use  $2~{\rm pcs}$  M10 nut as washer. Install two plates in basket