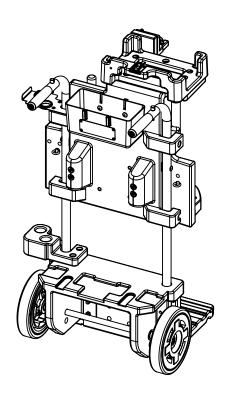

#### Installation

1. Use 6 pcs 5/16" screw to install 2 pcs steel tube to main board.

SCREW **5/16**"-18UNC \* **2.25**" 5/32 103.0018.0-2 pcs in 6# PE bag

2. Install steel tube in SA bottom shelf A with 6 pcs 5/16" screw.

SCREW **5/16**" -18UNC \* 3. 25" **5/32**"

103. 0145. 0-6 pcs in **5# P**E bag

- 2 -

3. Install small tank holder to main board with 8 pcs 5/16" screw

#### Installation

4. Install charger holder to main board with 3 pcs 5/16" screw

SCREW **5/16**"-18UNC \* 1.2" **5/32**"

103.0018.18-3 pcs in 4# PE bag

5. Install SA basket to main board with  $2~{\rm pcs}~5/16$ " screw, and use  $2~{\rm pcs}$  M10 nut as washer. Install two plates in basket

6 . Install  $2~{
m pcs}$  SA handle tube to steel tube