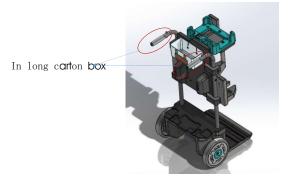

#### **INSTRUCTION MANUAL**











#### Installation

1. Use 6 pcs 5/16" screw to install 2 pcs steel tube to main board.



SCREW **5/16**"-18UNC \* **2.25**" 5/32 103.0018.0-2 pcs in 6# PE bag



2. Install steel tube in SA bottom shelf A with 6 pcs 5/16" screw.



SCREW **5/16**" -18UNC \* 3. 25" **5/32**"

103. 0145. 0-6 pcs in **5# P**E bag

- 2 -



3. Install small tank holder to main board with 8 pcs 5/16" screw





#### Installation

4. Install charger holder to main board with 3 pcs 5/16" screw



SCREW **5/16**"-18UNC \* 1.2" **5/32**"

103.0018.18-3 pcs in 4# PE bag



5. Install SA basket to main board with  $2~{\rm pcs}~5/16$ " screw, and use  $2~{\rm pcs}$  M10 nut as washer. Install two plates in basket









6 . Install  $2~{
m pcs}$  SA handle tube to steel tube



### Installation

7. Install SA holder insert with 2 5/16" screw



8 . Install SA mop support with pts 5/16" 103. 0018. 18 - 2 pcs in 4# PE bag



screw

Install SA metal holder with 3 pcs M5x10 screw
Metal holder and screws are together in 1 # PE bag



9. Install 2 pcs ring screws and strip





- 4 -

## Operation



- 5 -