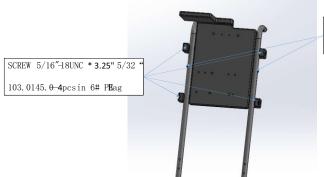

SCREW **5/16**" -18UNC \* 3. 25" **5/32**"

103. 0145. 0-6 pcs in **5# P**E bag

- 2 -

3. Install small tank holder to main board with 8 pcs 5/16" screw