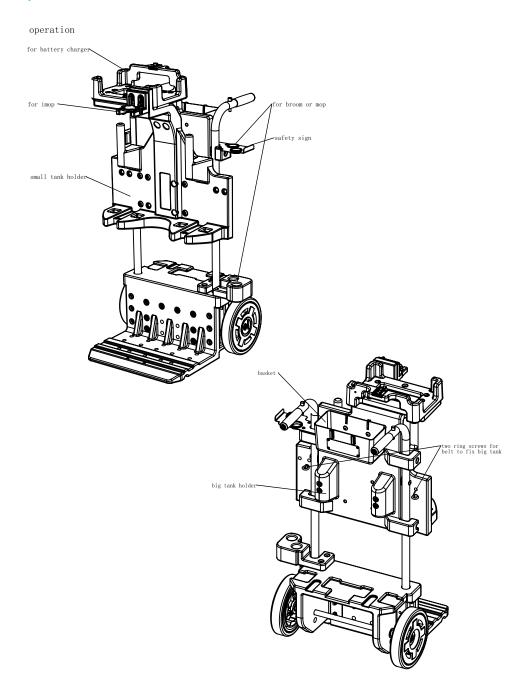

45. 0-6 pcs in **5# P**E bag

- 2 -



3. Install small tank holder to main board with 8 pcs 5/16" screw





#### Installation

4. Install charger holder to main board with 3 pcs 5/16" screw



SCREW **5/16**"-18UNC \* 1.2" **5/32**"

103.0018.18-3 pcs in 4# PE bag



5. Install SA basket to main board with  $2~{\rm pcs}~5/16$ " screw, and use  $2~{\rm pcs}$  M10 nut as washer. Install two plates in basket









6 . Install  $2~{
m pcs}$  SA handle tube to steel tube



### Installation

7. Install SA holder insert with 2 5/16" screw



8 . Install SA mop support with pts 5/16" 103. 0018. 18 - 2 pcs in 4# PE bag



screw

Install SA metal holder with 3 pcs M5x10 screw
Metal holder and screws are together in 1 # PE bag



9. Install 2 pcs ring screws and strip





- 4 -

## Operation



- 5 -