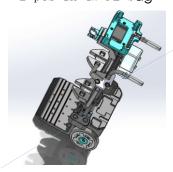

#### Installation

1. Use 6 pcs 5/16" screw to install 2 pcs steel tube to main board.

SCREW **5/16**"-18UNC \* **2.25**" 5/32 103.0018.0-2 pcs in 6# PE bag

2. Install steel tube in SA bottom shelf A with 6 pcs 5/16" screw.

SCREW **5/16**" -18UNC \* 3. 25" **5/32**"

103. 0145. 0-6 pcs in **5# P**E bag

- 2 -

3. Install small tank holder to main board with 8 pcs 5/16" screw