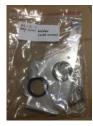

### Installation

7. Install SA holder insert with 2 5/16" screw

8 . Install SA mop support with pts 5/16" 103. 0018. 18 - 2 pcs in 4# PE bag

screw

Install SA metal holder with 3 pcs M5x10 screw
Metal holder and screws are together in 1 # PE bag