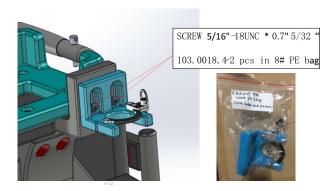

# Packing List

| I land SP packing list |                                                 |          |          |                                                                                                                     |
|------------------------|-------------------------------------------------|----------|----------|---------------------------------------------------------------------------------------------------------------------|
| Item                   | Name                                            | Photos   | Quantity | Note                                                                                                                |
| 1                      | Bottom shelf with rear wheel                    |          | 1        |                                                                                                                     |
| 2                      | Main board with magnets                         |          | 1        |                                                                                                                     |
| 3                      | Small tank holder                               |          | 1        |                                                                                                                     |
| 4                      | Charger holder                                  |          | 1        |                                                                                                                     |
| 5                      | Mop support                                     |          | 1        |                                                                                                                     |
| 6                      | Basket                                          |          | 1        |                                                                                                                     |
| 7                      | mop metal holder with fix screw                 |          | 1        | 1# PE bag<br>103.0172.0 MOP METAL HOLDER 1pcs<br>103.0187.0 HOLDER RUBBER RING 2pcs<br>106.1111.14 M5X10 SCREW 3pcs |
|                        | belt with ring screw                            | 000      | 1        | 2# PE bag<br>103.0188.0 I LAND STRAP WITH CLIP<br>800X38MM 1pcs<br>103.0018.1 I LAND RING SCREW 2pcs                |
|                        | toolsL shape hexagon<br>wrench 5/32"            | 8        | 1        | 3# PE bag<br>90.1009.2                                                                                              |
|                        | SCREW 5/16"-18UNC * 1.2",<br>5/32" 103.0018.18  | 6)       | 13       | 4# PE bag<br>8 for small tank holder<br>3 for charger holder<br>2 for mop support                                   |
|                        | SCREW 5/16"-18UNC * 3.25", 5/32" 103.0145.0     | 9        | 6        | 5# PE bag<br>for fixing bottom shelf on steel tube                                                                  |
|                        | SCREW 5/16"-18UNC * 3.25", 5/32" 103.0145.0     | 9        | 4        | 6# PE bag<br>for fixing main board on steel tube                                                                    |
|                        | SCREW 5/16"-18UNC *<br>2.25", 5/32" 103.0018.0  | 0        | 2        |                                                                                                                     |
|                        | SCREW 5/16"-18UNC * 1.2",<br>5/32" 103.0018.18  | 0        | 2        | 7# PE bag<br>for fixing basket on main board                                                                        |
|                        | M10 nut                                         |          | 2        |                                                                                                                     |
|                        | holder for I mop<br>locker and key<br>fix screw |          | 1        | 8# PE bag<br>packed with 2 fix screws, locker&key in one<br>bag                                                     |
| 8                      | steel tube                                      | <u>6</u> | 2        | packed together in long box                                                                                         |
| 9                      | short handle with lock pin                      |          | 2        |                                                                                                                     |