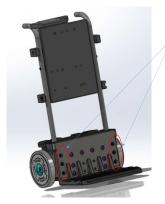

#### Installation

1. Use 6 pcs 5/16" screw to install 2 pcs steel tube to main board.

SCREW **5/16**"-18UNC \* **2.25**" 5/32 103.0018.0-2 pcs in 6# PE bag

2. Install steel tube in SA bottom shelf A with 6 pcs 5/16" screw.