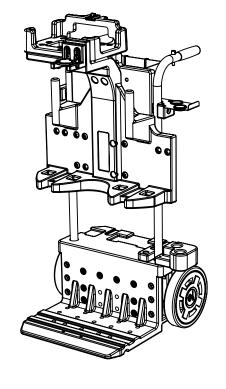

#### Installation

1. Use 6 pcs 5/16" screw to install 2 pcs steel tube to main board.

SCREW **5/16**"-18UNC \* **2.25**" 5/32 103.0018.0-2 pcs in 6# PE bag

2. Install steel tube in SA bottom shelf A with 6 pcs 5/16" screw.

SCREW **5/16**" -18UNC \* 3. 25" **5/32**"

103. 0145. 0-6 pcs in **5# P**E bag

- 2 -

3. Install small tank holder to main board with 8 pcs 5/16" screw

#### Installation

4. Install charger holder to main board with 3 pcs 5/16" screw

SCREW **5/16**"-18UNC \* 1.2" **5/32**"

103.0018.18-3 pcs in 4# PE bag

5. Install SA basket to main board with  $2~{\rm pcs}~5/16$ " screw, and use  $2~{\rm pcs}$  M10 nut as washer. Install two plates in basket

6 . Install  $2~{
m pcs}$  SA handle tube to steel tube

### Installation

7. Install SA holder insert with 2 5/16" screw

8 . Install SA mop support with pts 5/16" 103. 0018. 18 - 2 pcs in 4# PE bag

screw

Install SA metal holder with 3 pcs M5x10 screw
Metal holder and screws are together in 1 # PE bag

9. Install 2 pcs ring screws and strip

- 4 -