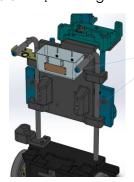

#### Installation

4. Install charger holder to main board with 3 pcs 5/16" screw

SCREW **5/16**"-18UNC \* 1.2" **5/32**"

103.0018.18-3 pcs in 4# PE bag

5. Install SA basket to main board with  $2~{\rm pcs}~5/16$ " screw, and use  $2~{\rm pcs}$  M10 nut as washer. Install two plates in basket