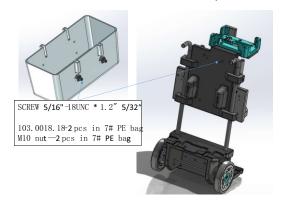

#### Installation

4. Install charger holder to main board with 3 pcs 5/16" screw

SCREW **5/16**"-18UNC \* 1.2" **5/32**"

103.0018.18-3 pcs in 4# PE bag

5. Install SA basket to main board with  $2~{\rm pcs}~5/16$ " screw, and use  $2~{\rm pcs}$  M10 nut as washer. Install two plates in basket

6 . Install  $2~{
m pcs}$  SA handle tube to steel tube