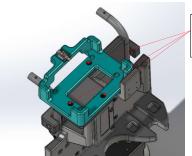

### Installation

7. Install SA holder insert with 2 5/16" screw

8 . Install SA mop support with pts 5/16" 103. 0018. 18 - 2 pcs in 4# PE bag

screw

Install SA metal holder with 3 pcs M5x10 screw
Metal holder and screws are together in 1 # PE bag