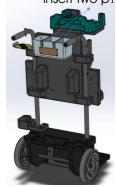

### Installation

7. Install SA holder insert with 2 5/16" screw

8 . Install SA mop support with pts 5/16" 103. 0018. 18 - 2 pcs in 4# PE bag

screw

Install SA metal holder with 3 pcs M5x10 screw
Metal holder and screws are together in 1 # PE bag